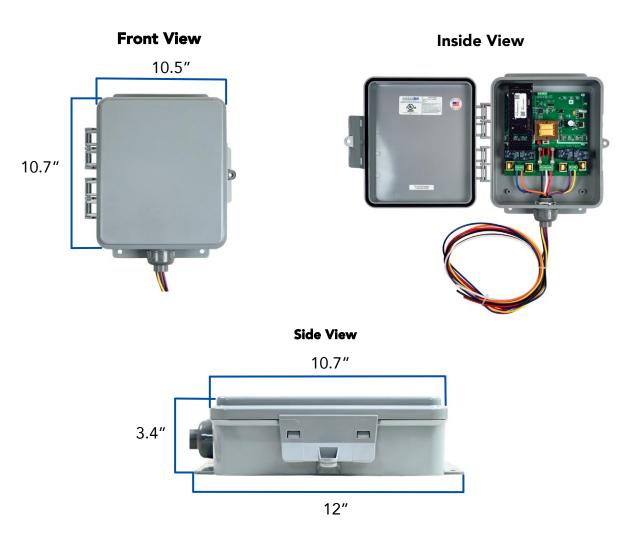

## **butdoorlink**° 302M Controller

Outdoorlink® controllers are UL-listed and IP-rated for damp, outdoor conditions. The 302M polycarbonate enclosure is designed for installation onto existing infrastructure in the elements or integration into third-party housing, such as utility boxes, shelters, or totems. The enclosure can be locked and has a tamper detection system, which sends an alarm to the Portal management application each time the enclosure is opened.

| 302M External Dimensions |          |  |
|--------------------------|----------|--|
| Height                   | 3.4 in.  |  |
| Width                    | 10.7 in. |  |
| Length                   | 10.5 in. |  |