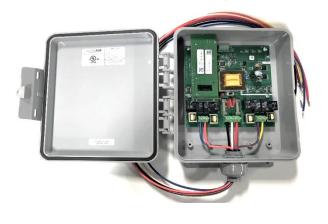

The SL-4-AC is an M2M controller that can manage up to four devices and includes a weather resistant polycarbonate enclosure with tamper alarm. The SL-4-AC is great for managing multiple devices at one location, such as billboard illumination, area lighting, kiosks, digital displays, and transit amenities.

SmartLink SL-4-AC Controller Images: