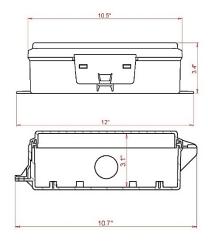

| Relay Outputs        | Four                                                                                                    |
|----------------------|---------------------------------------------------------------------------------------------------------|
| Schedule Options     | Sunset to Sunrise, Always On, Specific Times                                                            |
| Enclosure            | Polycarbonate, 10.5 L x 9 W x 3.4 D in                                                                  |
| Input Voltage        | 30A max @ 120-240Vac, 50-60hz                                                                           |
| Output Voltage       | 17A max @ 120-240Vac                                                                                    |
| Power Consumption    | 0.13A max @ 120Vac                                                                                      |
| Connectivity         | LTE Cat-M1 with integrated antenna with external antenna option                                         |
| Smart Weather        | Devices activate outside their scheduled run-times per NOAA forecasts                                   |
| Operating Temp       | -40°C to 75°C                                                                                           |
| Environmental        | NEMA 3/IP54, water and dust proof, 0-95% humidity, non-condensing, RoHS                                 |
| Standard Features    | Open API, Mapping, Rebooting, Scheduling, Alarms, Power Readings, Proof of Performance, Maintenance Log |
| Special Features     | Tamper sensor, 2 schedules per relay                                                                    |
| Wiring               | 3 ft. wiring harness with 10 AWG supply and #12 AWG load wires                                          |
| Testing              | Manual push button                                                                                      |
| Certifications       | UL Listed, PTCRB Certified, FCC Class B Certified, AT&T and Verizon Certified                           |
| Alarms               | Loss of Power, Power Restore, Tamper, Bulb Outage, No Current/Power and Bad Neutral                     |
| Reporting            | Proof of Performance, Power Readings, Alarm History, Maintenance Log                                    |
| Manufacturing Origin | Made in Huntsville, AL, USA                                                                             |

SmartLink SL-4-AC Controller Images: