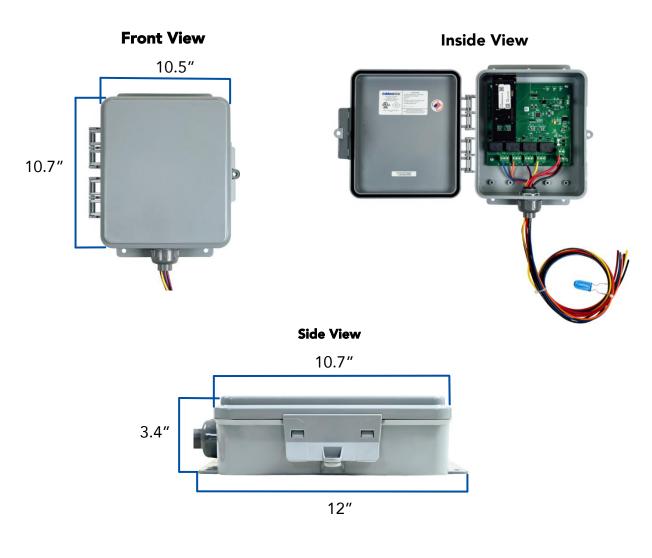

| Specifications       |                                                                                                                                 |  |
|----------------------|---------------------------------------------------------------------------------------------------------------------------------|--|
| Relay Outputs        | 1-4                                                                                                                             |  |
| Enclosure            | Polycarbonate, 10.5 x 10.7 x 3.4 in. (L x W x D)                                                                                |  |
| Voltage Rating       | 30VDC                                                                                                                           |  |
| Current Rating       | 7.5A per relay                                                                                                                  |  |
| Power Consumption    | 4W                                                                                                                              |  |
| Connectivity         | Cellular LTE with internal SIM and integrated antenna                                                                           |  |
| Wiring               | 3 ft. wiring harness with 10 AWG supply and 12 AWG load wires                                                                   |  |
| Certification        | UL/cUL Listed, FCC Class B Certified, PTCRB Certified, AT&T and Verizon Certified, Buy America Compliant                        |  |
| Manufacturing Origin | Made in USA                                                                                                                     |  |
| Operating Conditions |                                                                                                                                 |  |
| Temperature          | -40°C to 70°C                                                                                                                   |  |
| Environment          | UL50, Water and Dust Proof, 0-95% Humidity, Non-condensing, RoHS                                                                |  |
| Performance          |                                                                                                                                 |  |
| Device Management    | Manages up to 4 DC devices                                                                                                      |  |
| Management Software  | Outdoorlink Portal – a cloud-based desktop and mobile application                                                               |  |
| Features             | Open API, Mapping, Rebooting, Scheduling, Alarms, Power Readings, Proof of Performance, Maintenance<br>Log, Intrusion Detection |  |
| Alarms               | Loss of Power, Power Restore, Tamper, Bulb Outage, No Current/Power                                                             |  |
| Cala a dula Oratiana | Automatic, location-based sunrise/sunset times, and/or manual time scheduling with integrated real-time clock                   |  |
| Schedule Options     |                                                                                                                                 |  |

## **butdoorlink**® SL-4-DC Controller

Outdoorlink® controllers are UL-listed and IP-rated for damp, outdoor conditions. The SL-4-DC polycarbonate enclosure is designed for installation onto existing infrastructure in the elements or integration into third-party housing, such as utility boxes, shelters, or totems. The enclosure can be locked and has a tamper detection system, which sends an alarm to the Portal management application each time the enclosure is opened.

| External Dimensions |          |  |
|---------------------|----------|--|
| Height              | 3.4 in.  |  |
| Width               | 10.7 in. |  |
| Length              | 10.5 in. |  |