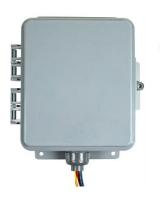

| Specifications       |                                                                                                                                 |  |
|----------------------|---------------------------------------------------------------------------------------------------------------------------------|--|
| Relay Outputs        | 1-4                                                                                                                             |  |
| Enclosure            | Polycarbonate, 10.5 x 10.7 x 3.4 in. (L x W x D)                                                                                |  |
| Voltage Rating       | 30VDC                                                                                                                           |  |
| Current Rating       | 7.5A per relay                                                                                                                  |  |
| Power Consumption    | 4W                                                                                                                              |  |
| Connectivity         | Cellular LTE with internal SIM and integrated antenna                                                                           |  |
| Wiring               | 3 ft. wiring harness with 10 AWG supply and 12 AWG load wires                                                                   |  |
| Certification        | UL/cUL Listed, FCC Class B Certified, PTCRB Certified, AT&T and Verizon Certified, Buy America Compliant                        |  |
| Manufacturing Origin | Made in USA                                                                                                                     |  |
| Operating Conditions |                                                                                                                                 |  |
| Temperature          | -40°C to 70°C                                                                                                                   |  |
| Environment          | UL50, Water and Dust Proof, 0-95% Humidity, Non-condensing, RoHS                                                                |  |
| Performance          |                                                                                                                                 |  |
| Device Management    | Manages up to 4 DC devices                                                                                                      |  |
| Management Software  | Outdoorlink Portal – a cloud-based desktop and mobile application                                                               |  |
| Features             | Open API, Mapping, Rebooting, Scheduling, Alarms, Power Readings, Proof of Performance, Maintenance<br>Log, Intrusion Detection |  |
| Alarms               | Loss of Power, Power Restore, Tamper, Bulb Outage, No Current/Power                                                             |  |
| Cala a dula Oratiana | Automatic, location-based sunrise/sunset times, and/or manual time scheduling with integrated real-time clock                   |  |
| Schedule Options     |                                                                                                                                 |  |

| External Dimensions |          |  |
|---------------------|----------|--|
| Height              | 3.4 in.  |  |
| Width               | 10.7 in. |  |
| Length              | 10.5 in. |  |